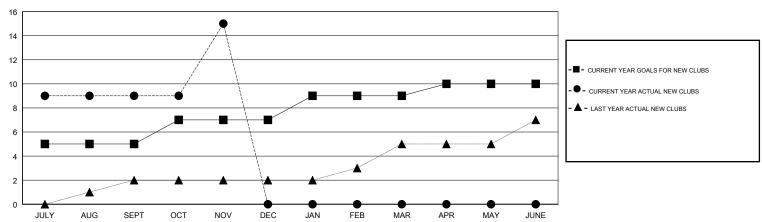

## MONTHLY MEMBERSHIP PROGRESS REPORT

District 324A6

Results as of: 11/30/2017

## N S SANKAR **LOCATION INDIA GMT CA** Clubs Members RESULTS FOR 2017-2018 RESULTS FOR 2017-2018 NEW CLUB GOAL NEW CLUBS DROPPED CLUBS MEMBER GROWTH NET MEMBER GROWTH DROPPED QUARTER QUARTER GOAL ACTUAL MEMBERS ACTUAL (including transfers) 250 451 295 JULY/AUG/SEPT JULY/AUG/SEPT 90 497 42 OCT/NOV/DEC OCT/NOV/DEC 2 0 0 0 65 0 JAN/FEB/MAR JAN/FEB/MAR 0 0 0 -130 0 APR/MAY/JUNE APR/MAY/JUNE

## GOALS AND ACTUAL NEW CLUBS CUMULATIVE



## GOALS AND ACTUAL MEMBERS CUMULATIVE



| -■- MEMBER GROWTH NET GOAL        |  |
|-----------------------------------|--|
| - ● - MEMBER GROWTH ACTUAL        |  |
| - ▲ - LAST YEAR MEMBERSHIP ACTUAL |  |
|                                   |  |
|                                   |  |
|                                   |  |

| DROPPED CLUBS: 1 |     |
|------------------|-----|
| DROPPED MEMBERS  |     |
| DECEASED         | 4   |
| CLUB CANCELLED   | 1   |
| OTHER            | 332 |
| TOTAL            | 337 |

| 111 CLUBS OF 138 ADDED 1 OR MORE | <u>G</u> |
|----------------------------------|----------|
| NEW MEMBERS                      | N        |
|                                  | F        |
|                                  | v        |

MALE 3,772 (72.97%)
FEMALE 1,397 (27.