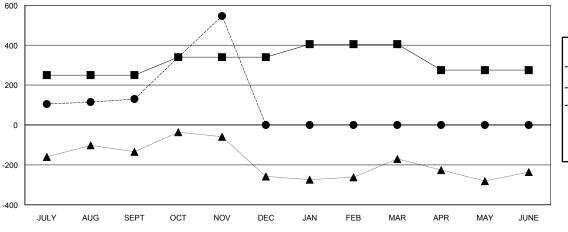

## GOALS AND ACTUAL MEMBERS CUMULATIVE

| -■- MEMBER GROWTH NET GOAL        |  |
|-----------------------------------|--|
| - ● - MEMBER GROWTH ACTUAL        |  |
| - ▲ - LAST YEAR MEMBERSHIP ACTUAL |  |
|                                   |  |
|                                   |  |
|                                   |  |